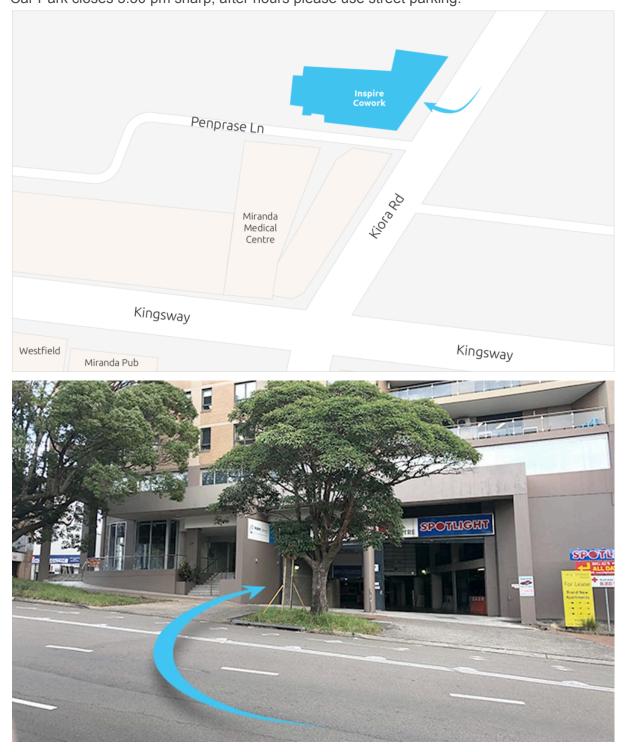

## Walking?

Penprase In Mianda Cenie Kingsway Kingsway Kingsway Kingsway Kingsway Kingsway Kingsway Kingsway Kingsway Kingsway

Enter via Penprase Lane and take lift to Level 4.

## **Onsite Parking**

Enter parking via Kiora Road and take the lift to Level 4. Available Monday to Friday. 8:30am to 5:30pm. First hour free, \$4 per hour afterwards. Car Park closes 5:30 pm sharp, after hours please use street parking.