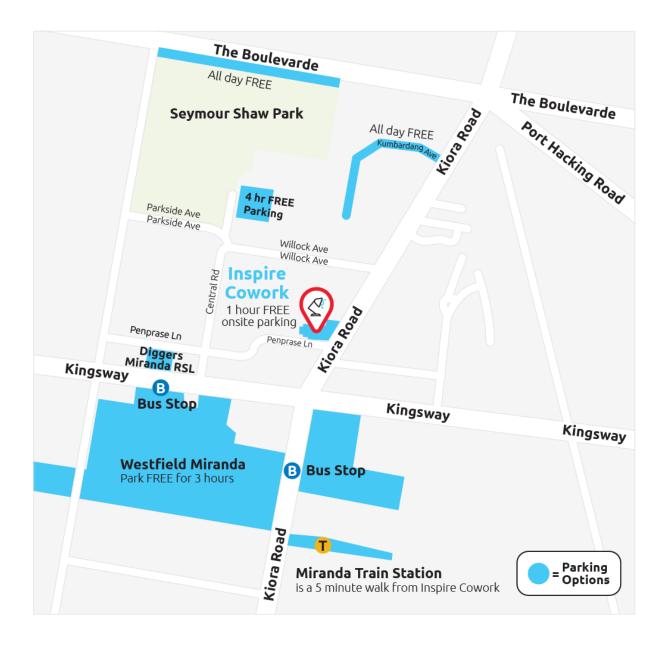

## **Onsite Parking**

Enter parking via Kiora Road and take the lift to Level 4. Available Monday to Friday. 8:30am to 5:30pm. First hour free, \$4 per hour afterwards. Car Park closes 5:30 pm sharp, after hours please use street parking.

## Alternate Parking

- Street Parking (2+ Hours)
- RSL Parking (<u>\$2 per hour</u>)
- Westfield Shopping Centre (Free for 3 hours)

## **Public Transport**

- Catch the train to Miranda Train Station. Trains arrive every 15 minutes or so.
- Catch the bus to the Miranda Bus Exchange.
- See Transport NSW Trip Planner.